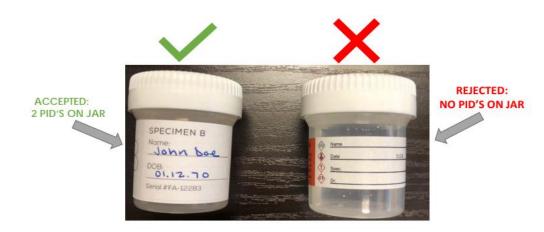

## SPECIMEN SHIPPING INSTRUCTIONS

Specimens received by the lab without proper documentation and/or identifiers (i.e. 2 PID's) will be held from testing and/or resulting or rejected. A Client Authorization Release Form will be sent to the client for remediable errors and must be returned to KDL Pathology/Convergent Laboratories asap via email or fax.

#### **REJECTED:**

- Specimen container contains no PIDs
- Discrepancies left unresolved after 3 business days
- Requisition form received containing no specimen

#### SPECIMEN HELD FROM TESTING:

- Sample received containing no requisition form
- Conflicting patient identifiers between the sample and the requisition/demographic forms (two completely different names/DOB)
- PID issues (typo/misspelling/DOB)
- Only one PID on jar (two are required)