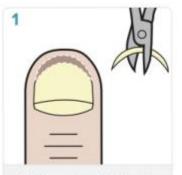

#### **SPECIMEN COLLECTION BAGS- nail clippings**

Debride and discord distal nail clippings.

Obtain specimen from the most proximal area of nail and hyponychium.

subungual debris for ordering a single test is 3mm. However, when ordering multiple tests such as PAS, GMS, FM, and DNA (PCR) at the same time, 6mm or more of specimen is optimal.

Use curette to obtain additional subungual debris, as this will increase the potential yield.

Place dry nail sample into plastic specimen bag – no less than 3mm – 6mm is optimal.