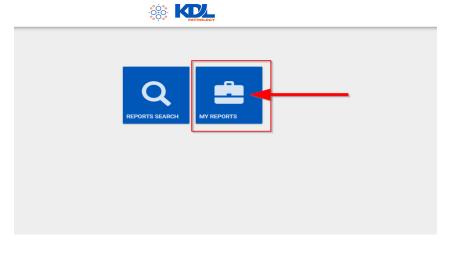

3. After logging in, you will come to the main dashboard. Click on 'My Reports'.

4. You should see a list of all the reports for the Physicians that are linked to you. You can click on the icon in the 'Report' column to see PDF versions of these reports.