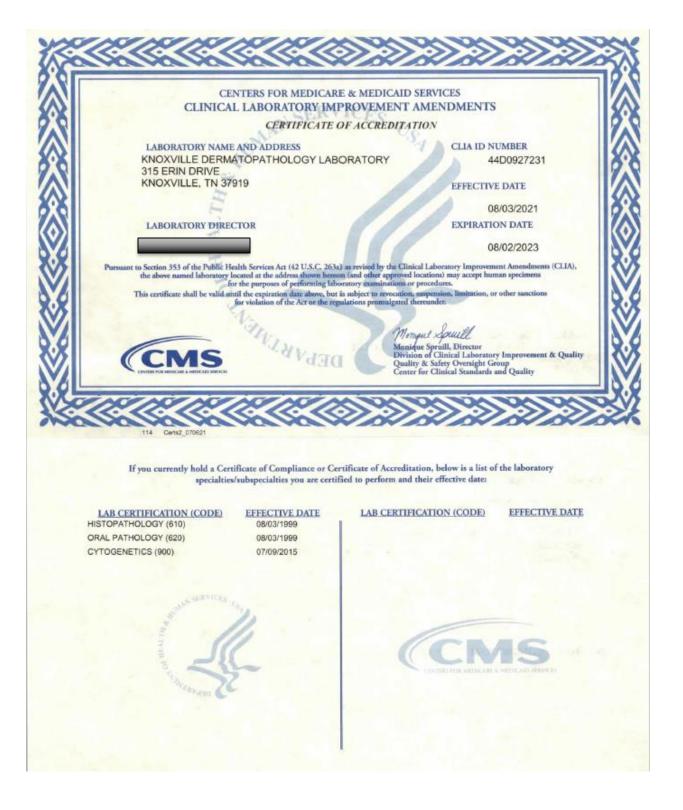

### Accreditation And Licensure

KDL Pathology/Convergent Laboratories maintains a current CLIA number 44D092731 with the U.S. Department of Health and Human Services & Centers for Medicare & Medicaid Services (CMS) and College of American Pathologists number 6845601.

# The College of American Pathologists certifies that the laboratory named below

Knoxville Dermatopathology Laboratory main laboratory Knoxville, Tennessee

CAP Number: 6845601 AU-ID: 1191306 CLIA Number: 44D0927231

has met all applicable standards for accreditation and is hereby accredited by the College of American Pathologists' Laboratory Accreditation Program. Reinspection should occur prior to January 8, 2022 to maintain accreditation.

Accreditation does not automatically survive a change in director, ownership, or location and assumes that all interim requirements are met.

2 Contro

Peterd Laky 29, 1140

Chair, Accreditation Committee

President, College of American Pathologists