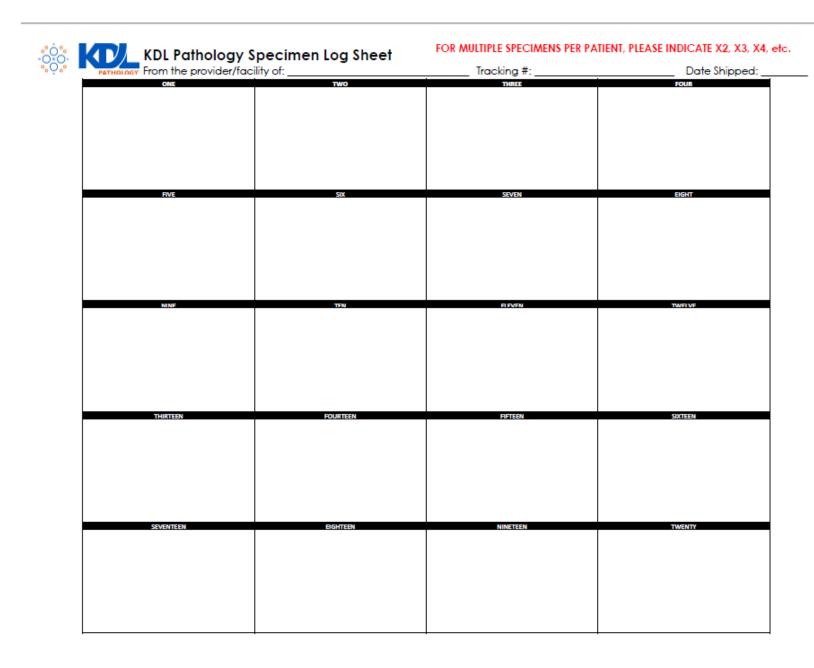

## SPECIMEN SHIPPING INSTRUCTIONS

In order to confirm proper receipt of all patient specimens, a specimen log must be completed by our clients. This allows missing specimens to be caught very early in the process, ensuring excellent patient care. If your practice uses printed labels, please place an extra on the specimen log, otherwise please hand-write patient name. Please indicate number of specimens per patient – ie: x2, x3, x4, etc.

(This is an example form – all forms within this manual will be provided during onboarding and at any time upon client request.)