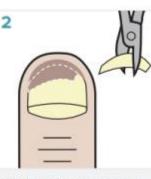

#### **SPECIMEN COLLECTION BAGS- nail clippings**

Debride and discord distal nail clippings.

Obtain specimen from the most proximal area of nail and hyponychium.

subungual debris for ordering a single test is 3mm. However, when ordering multiple tests such as PAS, GMS, FM, and DNA (PCR) at the same time, 6mm or more of specimen is optimal.

Use curette to obtain additional subungual debris, as this will increase the potential yield.

Place dry nail sample into plastic specimen bag – no less than 3mm – 6mm is optimal.