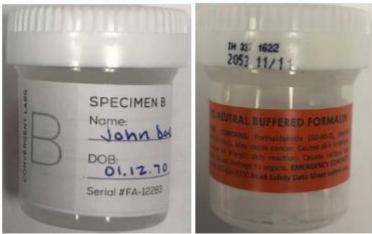

### **Examples of Formalin containers**

KDL Pathology/Convergent Laboratories is pleased to offer our clients access to our LIS Portal in order to view patient reports. A login will be created and you will access the portal as follows: