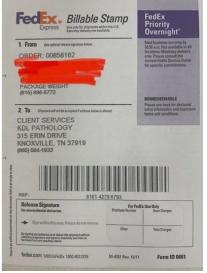

• An example tracking label is shown on the right

• Permanent clients will be shipped pre-addressed labels

• Tracking numbers can be peeled off the label for your facility's records or posted onto the Specimen Tracking Log QUESTIONS?