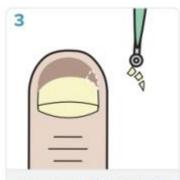

#### **SPECIMEN COLLECTION BAGS- nail clippings**

Debride and discord distal nail clippings.

Obtain specimen from the most proximal area of nail and hyponychium.

subungual debris for ordering a single test is 3mm. However, when ordering multiple tests such as PAS, GMS, FM, and DNA (PCR) at the same time, 6mm or more of specimen is optimal.

Use curette to obtain additional subungual debris, as this will increase the potential yield.

Place dry nail sample into plastic specimen bag – no less than 3mm – 6mm is optimal.