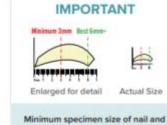

#### **SPECIMEN COLLECTION BAGS- nail clippings**

Debride and discord distal nail clippings.

Obtain specimen from the most proximal area of nail and hyponychium.

subungual debris for ordering a single test is 3mm. However, when ordering multiple tests such as PAS, GMS, FM, and DNA (PCR) at the same time, 6mm or more of specimen is optimal.

Use curette to obtain additional subungual debris, as this will increase the potential yield.

Place dry nail sample into plastic specimen bag – no less than 3mm – 6mm is optimal.